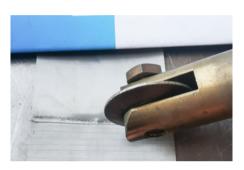

## **Product advantages**

- Suitable for all kinds of steel molds, mechanical parts, casting parts and other defects repair, can achieve 0.03mm repair precision, arbitrary stack height, can repair all kinds of flash, powder, wear, sand holes, pores, strain and so on.
- Low temperature has no thermal effect on the substrate, and the base material does not bite/collapse/deform;
- No tech requirements, modular design, digital display, more intuitive and convenient operation, no need for argon gas, plug and play.
- The thinnest 0.03mm flexible welding, set up precision welding repair mode and precision welding head, to solve the problem of precision workpiece operation.
- Adopt thin sheet material welding repair, no damage to the substrate, easy processing, quick repair speed.