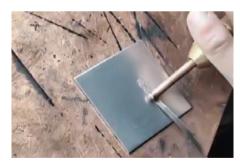

## **Product advantages**

- Suitable for all kinds of steel molds, mechanical parts, casting parts and other defects repair, can achieve 0.03mm repair precision, arbitrary stack height, can repair all kinds of flash, powder, wear, sand holes, pores, strain and so on.
- Low temperature has no thermal effect on the substrate, and the base material does not bite/collapse/deform;
- No tech requirements, modular design, digital display, more intuitive and convenient operation, no need for argon gas, plug and play.
- The thinnest 0.03mm flexible welding, set up precision welding repair mode and precision welding head, to solve the problem of precision workpiece operation.
- Adopt thin sheet material welding repair, no damage to the substrate, easy processing, quick repair speed.