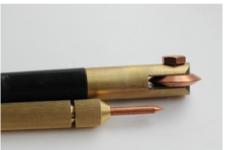

## **Product advantages**

- Suitable for all kinds of steel molds, mechanical parts, casting parts and other defects repair, can achieve 0.03mm repair precision, arbitrary stack height, can repair all kinds of flash, powder, wear, sand holes, pores, strain and so on.
- Low temperature has no thermal effect on the substrate, and the base material does not bite/collapse/deform;
- No tech requirements, modular design, digital display, more intuitive and convenient operation, no need for argon gas, plug and play.
- The thinnest 0.03mm flexible welding, set up precision welding repair mode and precision welding head, to solve the problem of precision workpiece operation.
- Adopt thin sheet material welding repair, no damage to the substrate, easy processing, quick repair speed.