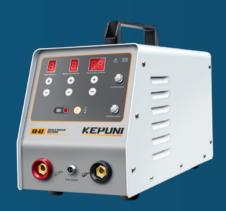

## XD-X3 Mould Repair Machine

| Power supply                     | Single phase 220V±20% -50HZ     |
|----------------------------------|---------------------------------|
| Pulse frequency                  | 3-120Hz                         |
| Mode selection                   | General / Precision             |
| Adjustment range of resistor rod | 1-5                             |
| Weight                           | 15kg                            |
| Power Consumption                | 10-1200w                        |
| Output current                   | Adjustable output pulse current |
| Cooling mode                     | Fan forced air cooling          |
| The thickness of the surfacing   | arbitrary                       |
| Machine size                     | 415*200*245mm                   |
|                                  |                                 |