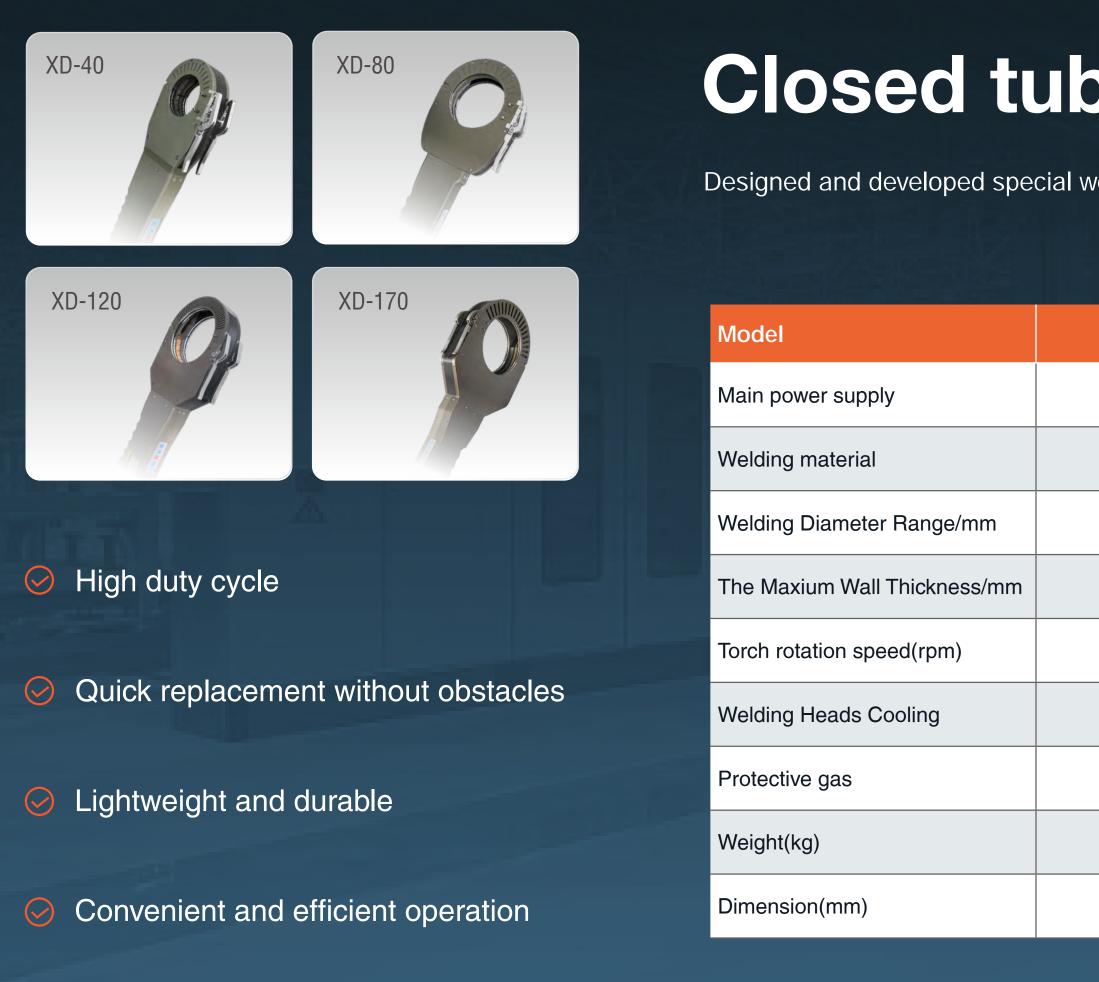

### Closed tube welding gun

Designed and developed special weld head for all position automatic welding of various pipe fittings.

| XD-40        | XD-80                  | XD-120                    | XD-170        |  |  |  |  |  |
|--------------|------------------------|---------------------------|---------------|--|--|--|--|--|
|              | XD-20Pro               | / XD-20W                  |               |  |  |  |  |  |
|              | Carbon steel/stainless | steel/titanium alloy, etc |               |  |  |  |  |  |
| 6.35-38.1    | 10-76.2                | )-76.2 19-114.3 38.1-168  |               |  |  |  |  |  |
| 0.5-2.5      | 0.5-3                  | 0.5-3.0                   | 0.5-3.0       |  |  |  |  |  |
| 0.16~2.8     | 0.1~1.8                | 0.1~1.8                   | 0.1~1.8       |  |  |  |  |  |
|              | Water                  | cooling                   |               |  |  |  |  |  |
| Argon        |                        |                           |               |  |  |  |  |  |
| 3.5          | 5                      | 6.5                       | 9.5           |  |  |  |  |  |
| 381.5*120*48 | 438.5*172.5*52         | 513*226.5*48              | 650*331.5*163 |  |  |  |  |  |
|              |                        |                           |               |  |  |  |  |  |