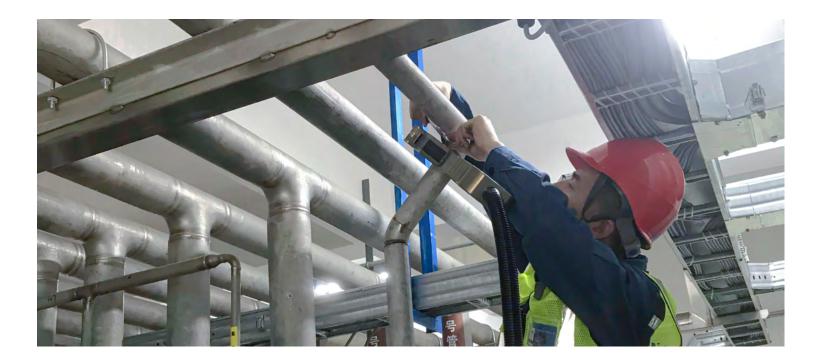

### Closed tube welding gun

Designed and developed special weld head for all position automatic welding of various pipe fittings.

| XD-40        | XD-80                  | XD-120                    | XD-170        |  |  |  |  |  |
|--------------|------------------------|---------------------------|---------------|--|--|--|--|--|
|              | XD-20Pro               | / XD-20W                  |               |  |  |  |  |  |
|              | Carbon steel/stainless | steel/titanium alloy, etc |               |  |  |  |  |  |
| 6.35-38.1    | 10-76.2                | )-76.2 19-114.3 38.1-168  |               |  |  |  |  |  |
| 0.5-2.5      | 0.5-3                  | 0.5-3.0                   | 0.5-3.0       |  |  |  |  |  |
| 0.16~2.8     | 0.1~1.8                | 0.1~1.8                   | 0.1~1.8       |  |  |  |  |  |
|              | Water                  | cooling                   |               |  |  |  |  |  |
| Argon        |                        |                           |               |  |  |  |  |  |
| 3.5          | 5                      | 6.5                       | 9.5           |  |  |  |  |  |
| 381.5*120*48 | 438.5*172.5*52         | 513*226.5*48              | 650*331.5*163 |  |  |  |  |  |
|              |                        |                           |               |  |  |  |  |  |