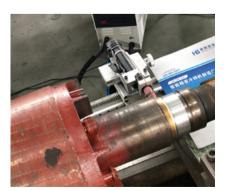

-------------|-------------------------------------|-------------------------------|---------------------------|
| Maximum laser power       | >80kw                               | Output current of arc welding | 5-200(adjustable)         |
| Output welding time       | 20-999 (adjustable)                 | interval time                 | 10-999 (adjustable)       |
| Resistance welding output | high/ low frequency 1-10 adjustable | Cooling method                | Forced air cooling by fan |
| Welding wire size range   | 0.2-4.0mm                           | Argon delay time              | 0.9s                      |
| Machine size              | 500*270*420mm                       | Weight                        | 38kg                      |

## Welding repair case