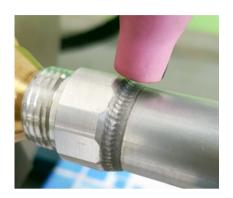

|
|---------------------------|-------------------------------------|-------------------------------|---------------------------|
| Maximum laser power       | >80kw                               | Output current of arc welding | 5-200(adjustable)         |
| Output welding time       | 20-999 (adjustable)                 | interval time                 | 10-999 (adjustable)       |
| Resistance welding output | high/ low frequency 1-10 adjustable | Cooling method                | Forced air cooling by fan |
| Welding wire size range   | 0.2-4.0mm                           | Argon delay time              | 0.9s                      |
| Machine size              | 500*270*420mm                       | Weight                        | 38kg                      |

## Welding repair case