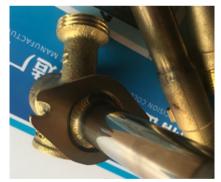

---------------------|-------------------------------------|-------------------------------|---------------------------|
| Maximum laser power       | >80kw                               | Output current of arc welding | 5-200(adjustable)         |
| Output welding time       | 20-999 (adjustable)                 | interval time                 | 10-999 (adjustable)       |
| Resistance welding output | high/ low frequency 1-10 adjustable | Cooling method                | Forced air cooling by fan |
| Welding wire size range   | 0.2-4.0mm                           | Argon delay time              | 0.9s                      |
| Machine size              | 500*270*420mm                       | Weight                        | 38kg                      |

## Welding repair case