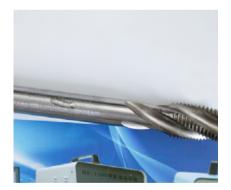

-------------------|-------------------------------------|-------------------------------|---------------------------|
| Maximum laser power       | >80kw                               | Output current of arc welding | 5-200(adjustable)         |
| Output welding time       | 20-999 (adjustable)                 | interval time                 | 10-999 (adjustable)       |
| Resistance welding output | high/ low frequency 1-10 adjustable | Cooling method                | Forced air cooling by fan |
| Welding wire size range   | 0.2-4.0mm                           | Argon delay time              | 0.9s                      |
| Machine size              | 500*270*420mm                       | Weight                        | 38kg                      |

## Welding repair case