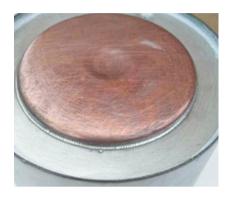

|
|---------------------------|-------------------------------------|-------------------------------|---------------------------|
| Maximum laser power       | >80kw                               | Output current of arc welding | 5-200(adjustable)         |
| Output welding time       | 20-999 (adjustable)                 | interval time                 | 10-999 (adjustable)       |
| Resistance welding output | high/ low frequency 1-10 adjustable | Cooling method                | Forced air cooling by fan |
| Welding wire size range   | 0.2-4.0mm                           | Argon delay time              | 0.9s                      |
| Machine size              | 500*270*420mm                       | Weight                        | 38kg                      |

## Welding repair case