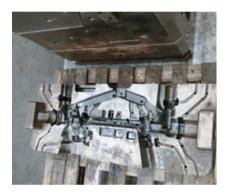

|---------------------------|-------------------------------------|-------------------------------|---------------------------|
| Maximum laser power       | >80kw                               | Output current of arc welding | 5-200(adjustable)         |
| Output welding time       | 20-999 (adjustable)                 | interval time                 | 10-999 (adjustable)       |
| Resistance welding output | high/ low frequency 1-10 adjustable | Cooling method                | Forced air cooling by fan |
| Welding wire size range   | 0.2-4.0mm                           | Argon delay time              | 0.9s                      |
| Machine size              | 500*270*420mm                       | Weight                        | 38kg                      |

## Welding repair case