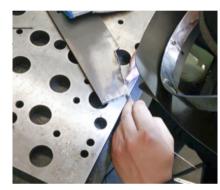

---------------------------|-------------------------------------|-------------------------------|---------------------------|
| Maximum laser power       | >80kw                               | Output current of arc welding | 5-200(adjustable)         |
| Output welding time       | 20-999 (adjustable)                 | interval time                 | 10-999 (adjustable)       |
| Resistance welding output | high/ low frequency 1-10 adjustable | Cooling method                | Forced air cooling by fan |
| Welding wire size range   | 0.2-4.0mm                           | Argon delay time              | 0.9s                      |
| Machine size              | 500*270*420mm                       | Weight                        | 38kg                      |

## Welding repair case