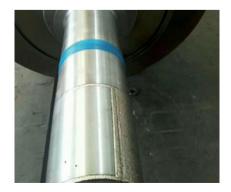

---------------|-------------------------------------|-------------------------------|---------------------------|
| Maximum laser power       | >80kw                               | Output current of arc welding | 5-200(adjustable)         |
| Output welding time       | 20-999 (adjustable)                 | interval time                 | 10-999 (adjustable)       |
| Resistance welding output | high/ low frequency 1-10 adjustable | Cooling method                | Forced air cooling by fan |
| Welding wire size range   | 0.2-4.0mm                           | Argon delay time              | 0.9s                      |
| Machine size              | 500*270*420mm                       | Weight                        | 38kg                      |

## Welding repair case