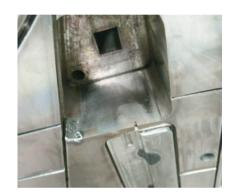

-------------------------|-------------------------------------|-------------------------------|---------------------------|
| Maximum laser power       | >80kw                               | Output current of arc welding | 5-200(adjustable)         |
| Output welding time       | 20-999 (adjustable)                 | interval time                 | 10-999 (adjustable)       |
| Resistance welding output | high/ low frequency 1-10 adjustable | Cooling method                | Forced air cooling by fan |
| Welding wire size range   | 0.2-4.0mm                           | Argon delay time              | 0.9s                      |
| Machine size              | 500*270*420mm                       | Weight                        | 38kg                      |

## Welding repair case