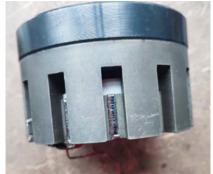

|
|---------------------------|-------------------------------------|-------------------------------|---------------------------|
| Maximum laser power       | >80kw                               | Output current of arc welding | 5-200(adjustable)         |
| Output welding time       | 20-999 (adjustable)                 | interval time                 | 10-999 (adjustable)       |
| Resistance welding output | high/ low frequency 1-10 adjustable | Cooling method                | Forced air cooling by fan |
| Welding wire size range   | 0.2-4.0mm                           | Argon delay time              | 0.9s                      |
| Machine size              | 500*270*420mm                       | Weight                        | 38kg                      |

## Welding repair case