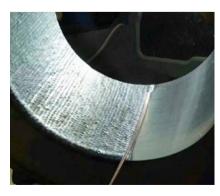

-----------------|-------------------------------------|-------------------------------|---------------------------|
| Maximum laser power       | >80kw                               | Output current of arc welding | 5-200(adjustable)         |
| Output welding time       | 20-999 (adjustable)                 | interval time                 | 10-999 (adjustable)       |
| Resistance welding output | high/ low frequency 1-10 adjustable | Cooling method                | Forced air cooling by fan |
| Welding wire size range   | 0.2-4.0mm                           | Argon delay time              | 0.9s                      |
| Machine size              | 500*270*420mm                       | Weight                        | 38kg                      |

## Welding repair case