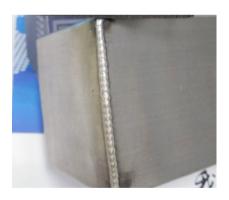

-----------------------|-------------------------------------|-------------------------------|---------------------------|
| Maximum laser power       | >80kw                               | Output current of arc welding | 5-200(adjustable)         |
| Output welding time       | 20-999 (adjustable)                 | interval time                 | 10-999 (adjustable)       |
| Resistance welding output | high/ low frequency 1-10 adjustable | Cooling method                | Forced air cooling by fan |
| Welding wire size range   | 0.2-4.0mm                           | Argon delay time              | 0.9s                      |
| Machine size              | 500*270*420mm                       | Weight                        | 38kg                      |

## Welding repair case