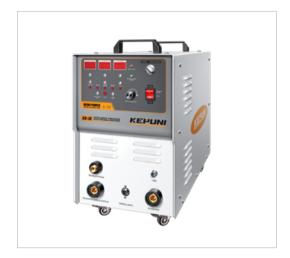

# **XD-J6 Intelligent**

# precision cold welding machine

### **Product advantages**

Full intelligent digital control

Adopt intelligent full digital display screen, more clearly display adjustment parameters increase the convenience of operation;

Strong binding strength

### Technical parameter

| Power supply              | Single phase 220V±20% -50HZ         | Power Consumption             | 10-4000w                  |
|---------------------------|-------------------------------------|-------------------------------|---------------------------|
| Maximum laser power       | >80kw                               | Output current of arc welding | 5-200(adjustable)         |
| Output welding time       | 20-999 (adjustable)                 | interval time                 | 10-999 (adjustable)       |
| Resistance welding output | high/ low frequency 1-10 adjustable | Cooling method                | Forced air cooling by fan |
| Welding wire size range   | 0.2-4.0mm                           | Argon delay time              | 0.9s                      |
| Machine size              | 500*270*420mm                       | Weight                        | 38kg                      |