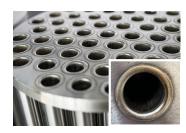

## TB-35 Tube-sheet welding gun

• Applicable material Carbon steel/stainless steel/Titanium/nickel

• Type of cooling Circulating water cooling

Torm

| Model                 | XD-35                                           |
|-----------------------|-------------------------------------------------|
| Matching power supply | XD-20W/XD-G400/XD-PD200                         |
| Welding manner        | Flat head /self-fusion welding                  |
| Locate mode           | Suspended mechanical core expansion/copper bush |
| Welded pipe diameter  | 4-35mm[Customizable]                            |
| Rotational speed      | 0.2~3.5rpm                                      |
| Weld wall thickness   | 0.5~2.5mm                                       |
| Tungsten diameter     | 2.4mm                                           |
| Tube-plate clearance  | ≤0.2mm                                          |
| Pipe protrusion       | ≤1mm                                            |
| Size                  | 7.5KG                                           |